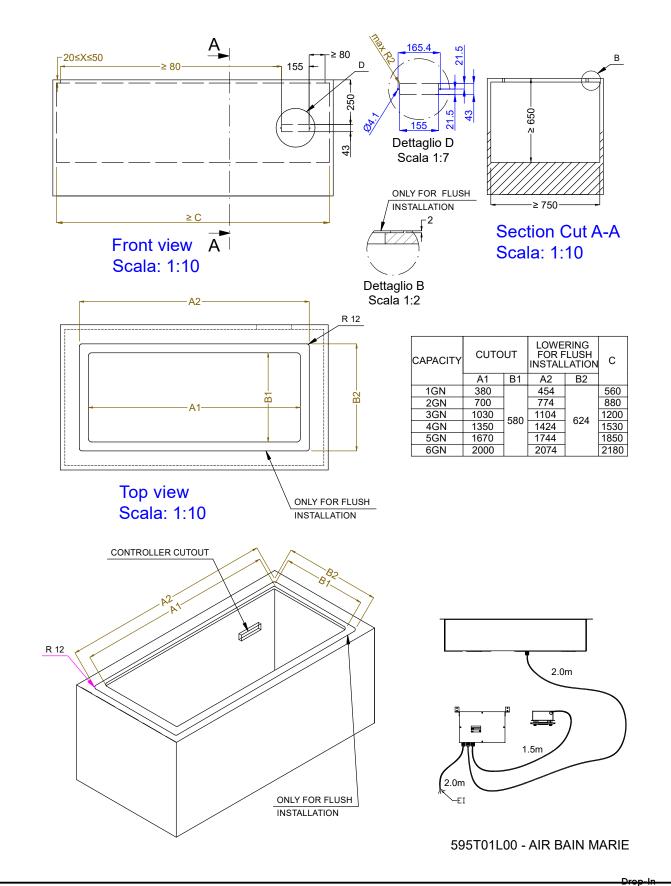

Drop-In Drop-in bain-marie, air ventilated, with one well (3 GN container capacity)

\* NOT TRANSLATED \*

| ITEM #       |  |
|--------------|--|
| MODEL #      |  |
| NAME #       |  |
| <u>SIS #</u> |  |
| <u>AIA #</u> |  |
|              |  |

## Drop-In Drop-in bain-marie, air ventilated, with one well (3 GN container capacity)

Drop-in bain-marie, air ventilated, with one well (3 GN container capacity) The company reserves the right to make modifications to the products without prior notice. All information correct at time of printing.