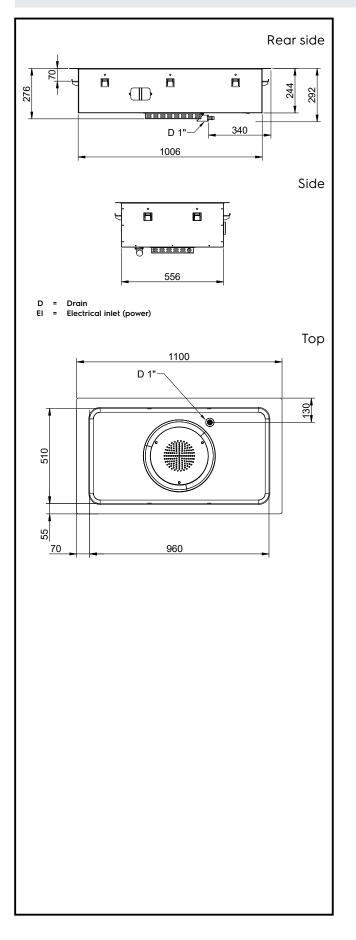

### Electric

| Supply voltage:<br>Electrical power max.: | 220-240 V/1N ph/50/60<br>Hz<br>1.05 kW |
|-------------------------------------------|----------------------------------------|
| Key Information:                          |                                        |
| External dimensions,<br>Width:            | 1100 mm                                |
| External dimensions,<br>Depth:            | 620 mm                                 |
| External dimensions,<br>Height:           | 276 mm                                 |
| Net weight:                               | 29.1 kg                                |
| Shipping weight:                          | 50 kg                                  |
| Shipping height:                          | 720 mm                                 |
| Shipping width:                           | 670 mm                                 |
| Shipping depth:                           | 1140 mm                                |
| Shipping volume:                          | 0.55 m³                                |
| Set temperature:                          | +75 / +85 °C                           |
| Sustainability                            |                                        |
| Noise level:                              | 59 dBA                                 |